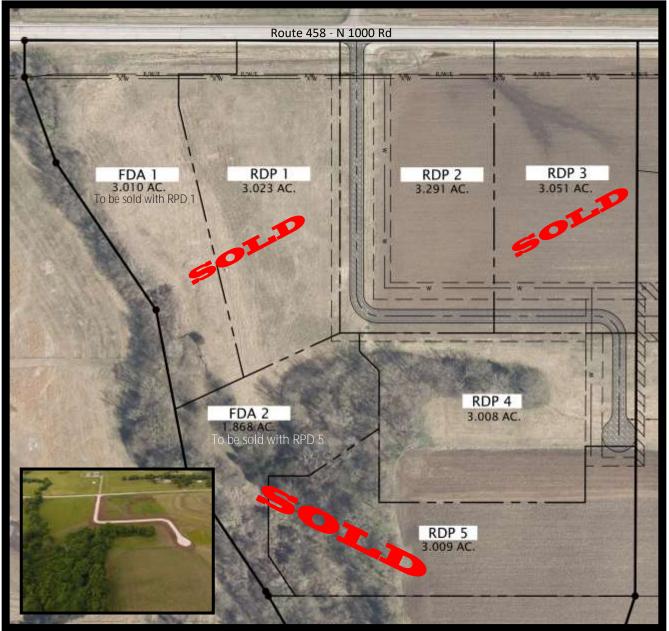

## Lots for Sale:

| · RDP 1 & FDA 1 | 6.033 Acres | SOLD        |
|-----------------|-------------|-------------|
| · RDP 2         | 3.291 Acres | \$59,900.00 |
| · RDP 3         | 3.051 Acres | SOLD        |
| · RDP 4         | 4.876 Acres | \$74,900.00 |
| · RDP 5 & FDA 2 | 3.010 Acres | SOLD        |