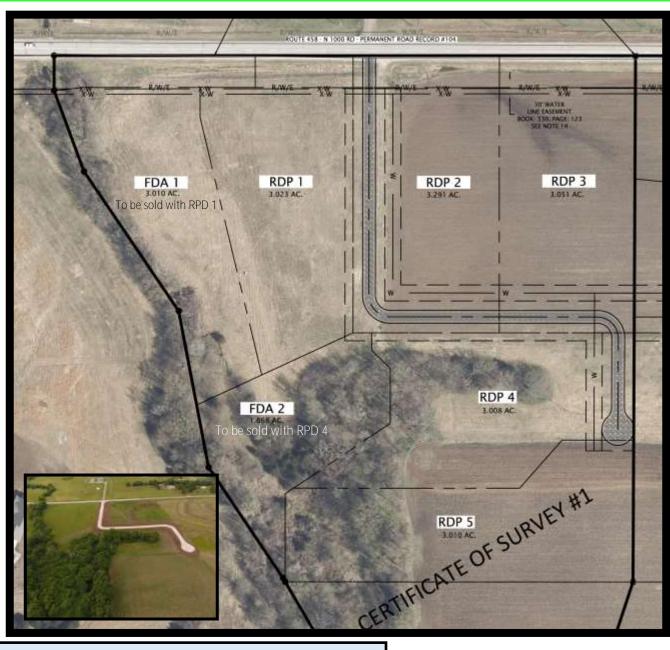

## Lots for Sale:

RDP 1 & FDA 1
 RDP 2
 RDP 3
 6.033 Acres \$83,500.00
 \$59,900.00
 \$59,900.00
 \$59,900.00

RDP 3 3.051 Acres \$59,900.00

RDP 4 & FDA 2 4.876 Acres \$82,400.00

• RDP 5 3.010 Acres \$74,900.00 (add FDA 2 \$7,500 - total Acreage = 4.878) total price \$82,400.00

Visit www.FloryAndAssociates.com for additional information including Declaration of Easements, Covenants, Conditions & Restrictions.

1.5 miles East of HWY 59 on County Rd 458

1162 N 550 Rd, Baldwin City, KS 66006 www.FloryAndAssociates.com 785.594.3125 Office