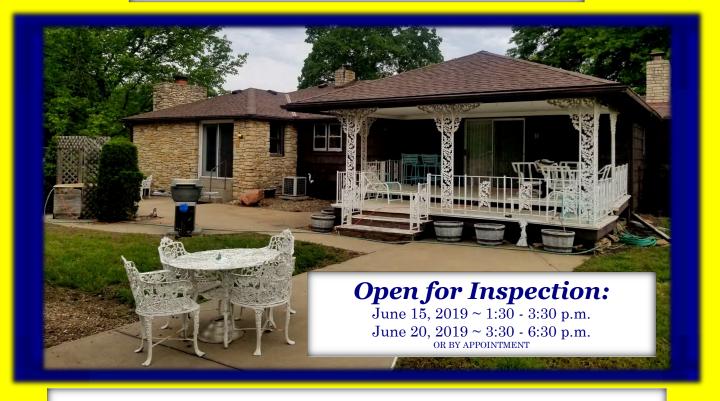

### 15939 Leavenworth Rd | Basehor | Ks | 66007

Ranch home on 4.49± acres in Basehor KS! Over 1700 ft<sup>2</sup> finished living area, walk up basement and several outbuildings, many large trees provide abundance of shade and perennials. Relax on the large covered back deck. This property is ready for your personal updates making it your very own!

## 15939 Leavenworth Rd Basehor, Ks 66007

Property open for viewing:

June 15, 2019 ~ 11:30 - 1:30<sub>pm</sub> June 20, 2018 ~ 3:30 - 6:30<sub>pm</sub> beginning @ 4:30<sub>pm</sub> day of Auction Or by Appointment!

If the above times do not work for your schedule, please feel free to contact Wendy, Jason or Kaylee Flory to schedule an appointment to view/inspect the property.

Property will be available for inspections during the scheduled **Open House: Saturday, June 15th 11:30** - **1:30 p.m.** (during Personal Property Auction) **AND Thursday, June 20th 3:30** - **6:30 p.m.** OR by appointment for all inspections including but not limited to electrical, mechanical, structural, mold, radon, leadbased paint and/or termite (as well as other inspections of potential buyer's choice); property will be sold "AS IS" in its present existing condition. **Your bidding is not contingent on Inspections**.