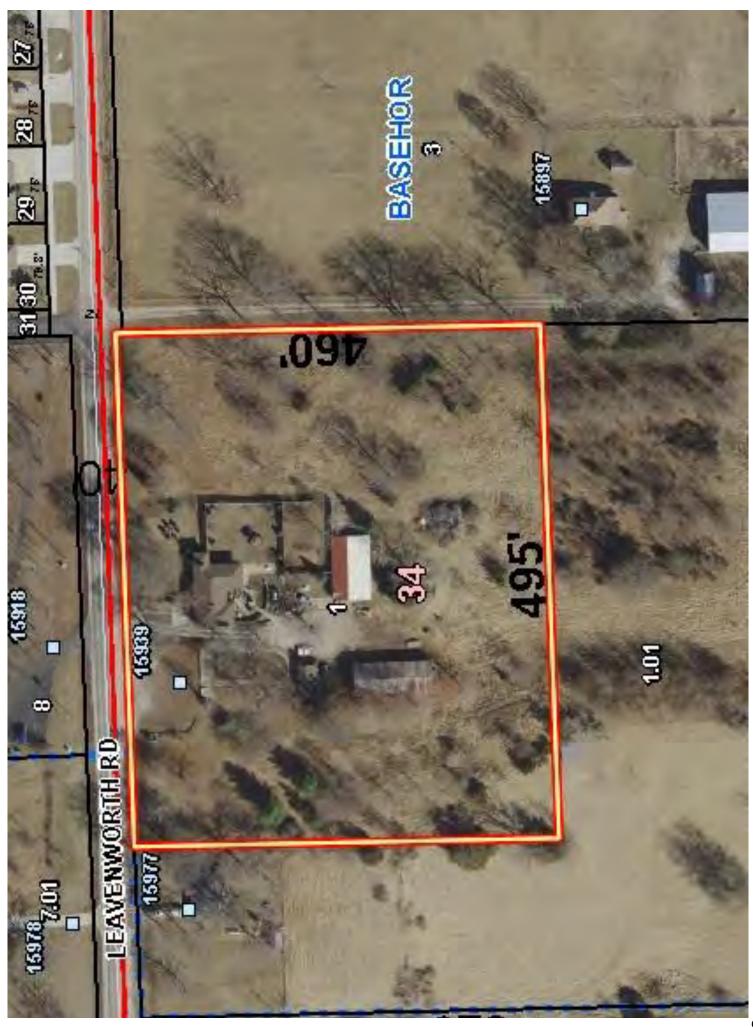

### LEGAL DESCRIPTION:

Beginning at the Northeast Corner of the Northwest Quarter (NW 1/4) of Section Thirty Four (34), Township Ten (10) South, Range Twenty Two (22) East of the 6th PM, thence South 430 feet; thence West parallel to the Section line 495 feet to a point; thence North parallel to the West line of said Section 430 feet; thence East on the Section line 495 feet to the point, to place of beginning, in Leavenworth County, Kansas.

### **Tract Description**

S34 , T10 , R22E , ACRES 4.5 , N430' OF E495' NW1/4 LESS ROW Deed Book/Page 0743/1228 0556/0384 0368/0450

# EXHIBIT "A" LEGAL DESCRIPTION

File No.: 70-64573-19

Beginning at the Northeast Corner of the Northwest Quarter (NW 1/4) of Section Thirty Four (34), Township Ten (10) South, Range Twenty Two (22) East of the 6th PM, thence South 430 feet; thence West parallel to the Section line 495 feet to a point; thence North parallel to the West line of said Section 430 feet; thence East on the Section line 495 feet to the point, to place of beginning, in Leavenworth County, Kansas.