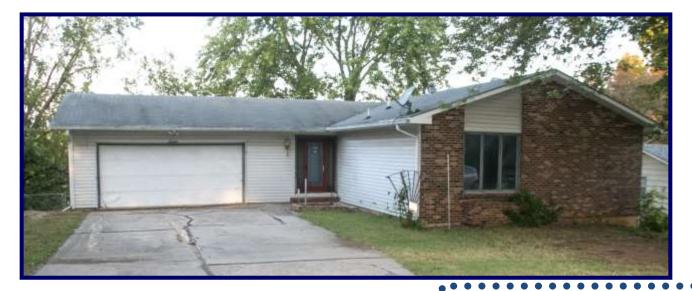

#### LEGAL DESCRIPTION:

2421 Overlook Circe, Lawrence, KS

Lot 41, Block 6, in Four Seasons No. 3, an addition in the City of Lawrence, Kansas.

4 bedroom 3 bath 2 car garage 2,200+ ft<sup>2</sup> Full walkout basement Large fenced yard Mature treed lot Cul-de-sac Tool shed Ready for your personal updates!