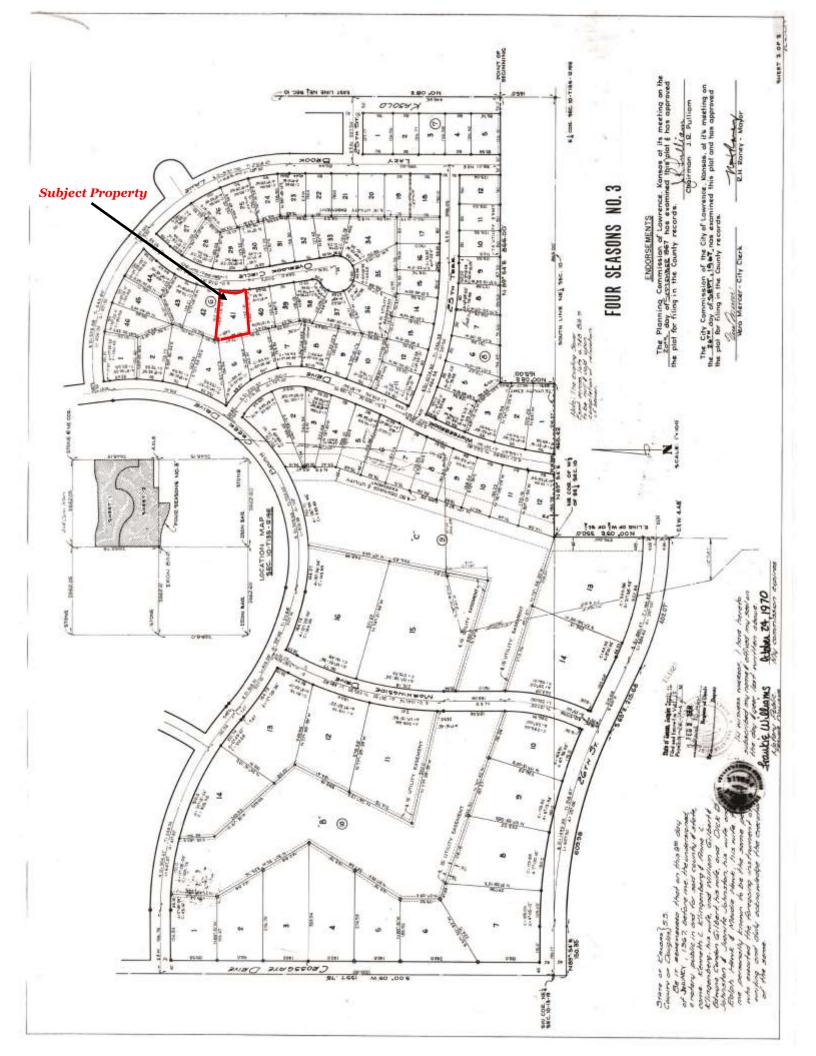

#### LEGAL DESCRIPTION:

2421 Overlook Circe, Lawrence, KS

Lot 41, Block 6, in Four Seasons No. 3, an addition in the City of Lawrence, Kansas.

4 bedroom 3 bath 2 car garage 2,200+ ft<sup>2</sup> Full walkout basement Large fenced yard Mature treed lot Cul-de-sac Tool shed Ready for your personal updates!