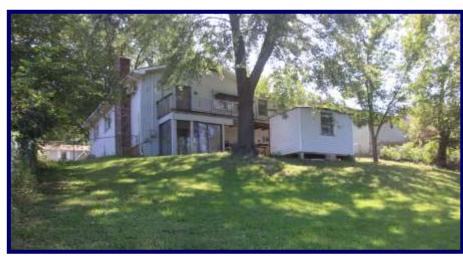

#### LEGAL DESCRIPTION:

2421 Overlook Circe, Lawrence, KS

Lot 41, Block 6, in Four Seasons No. 3, an addition in the City of Lawrence, Kansas.

4 bedroom 3 bath 2 car garage 2,200+ ft<sup>2</sup> Full walkout basement Large fenced yard Mature treed lot Cul-de-sac Tool shed Ready for your personal updates!