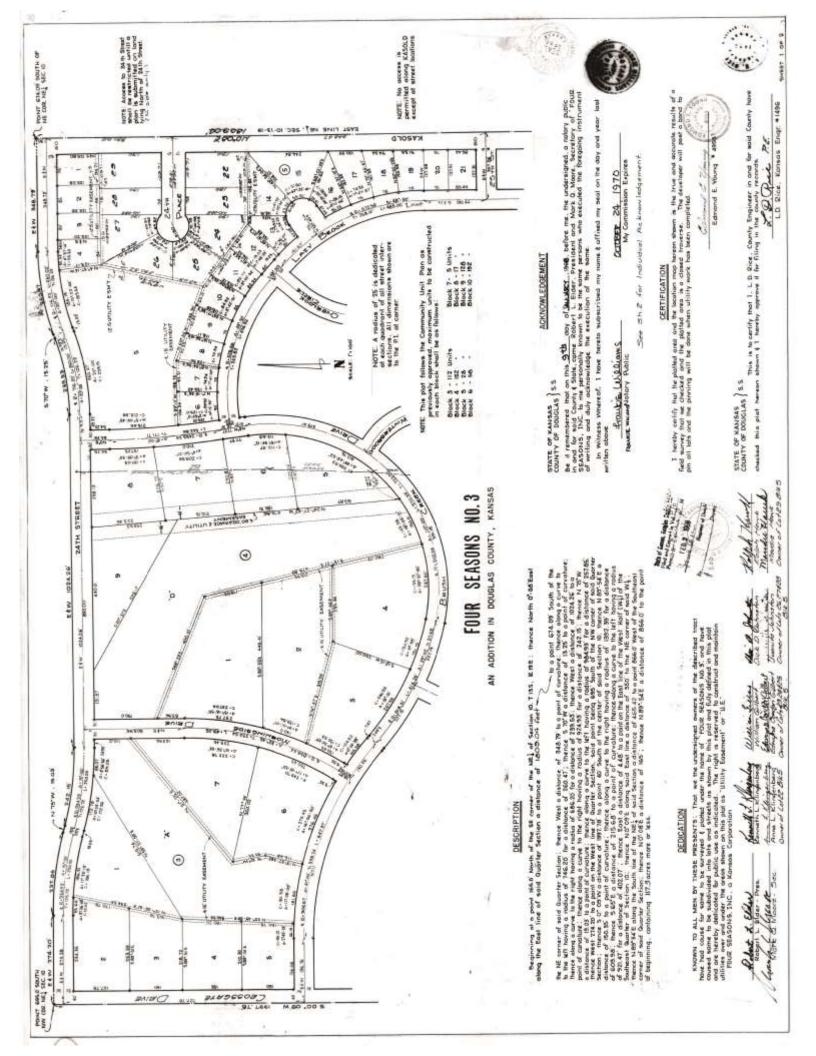

#### LEGAL DESCRIPTION:

2421 Overlook Circe, Lawrence, KS

Lot 41, Block 6, in Four Seasons No. 3, an addition in the City of Lawrence, Kansas.

4 bedroom 3 bath 2 car garage 2,200+ ft<sup>2</sup> Full walkout basement Large fenced yard Mature treed lot Cul-de-sac Tool shed Ready for your personal updates!