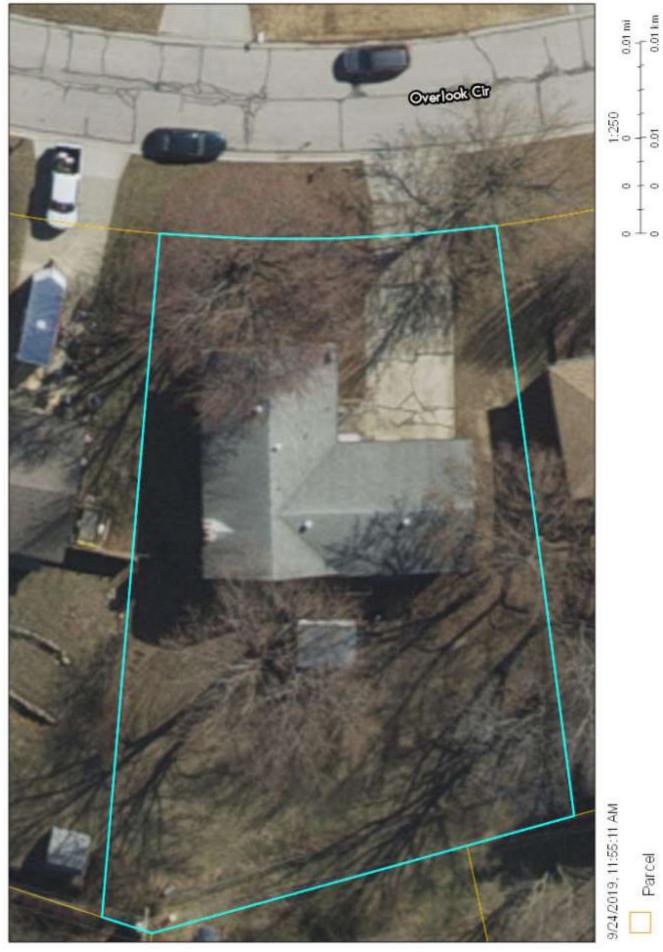

#### LEGAL DESCRIPTION:

2421 Overlook Circe, Lawrence, KS

Lot 41, Block 6, in Four Seasons No. 3, an addition in the City of Lawrence, Kansas.

4 bedroom 3 bath 2 car garage 2,200+ ft<sup>2</sup> Full walkout basement Large fenced yard Mature treed lot Cul-de-sac Tool shed Ready for your personal updates!