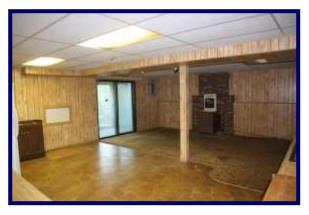

#### LEGAL DESCRIPTION:

2421 Overlook Circe, Lawrence, KS

Lot 41, Block 6, in Four Seasons No. 3, an addition in the City of Lawrence, Kansas.

4 bedroom 3 bath 2 car garage 2,200+ ft<sup>2</sup> Full walkout basement Large fenced yard Mature treed lot Cul-de-sac Tool shed Ready for your personal updates!