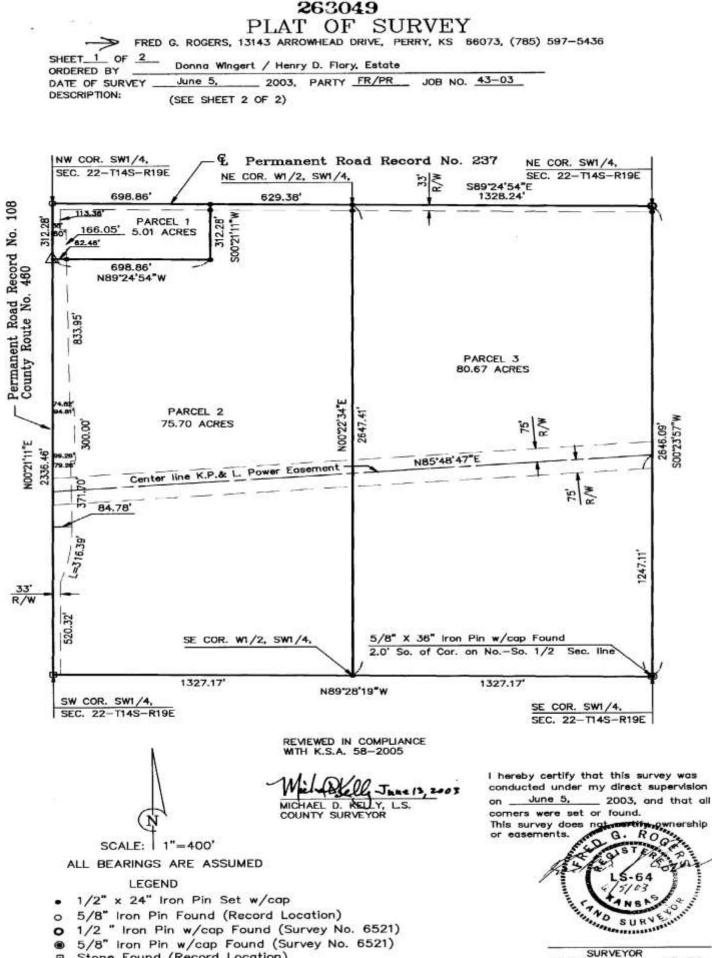

#### PLAT OF SURVEY

FRED G. ROGERS, 13143 ARROWHEAD DRIVE, PERRY, KS 66073, (785) 597-5436

| SHEET 2 OF 2   | Donna Wingert | / Henr     | y D. Flor | y Estate |         |       |
|----------------|---------------|------------|-----------|----------|---------|-------|
| DATE OF SURVEY | June 5,       | 2003,      | PARTY     | FR/PR    | JOB NO. | 43-03 |
| DESCRIPTION:   |               | 101010-000 |           |          |         |       |

#### PARCEL 1

A parcel of land located in the Southwest Quarter (SW¼) of Section Twenty-two (22), Township Fourteen South (T14S), Range Nineteen East (R19E) of the 6th P.M., Douglas County, Kansas, more particularly described as follows: Beginning at the Northwest corner of the Southwest Quarter (SW1/2); thence South 89° 24' 54" East a distance of 698.86 feet, said point being on the North line of the Southwest Quarter (SW<sup>1</sup>/<sub>4</sub>); thence South 00° 21' 11" West a distance of 312.28 feet; thence North 89° 24' 54" West a distance of 698.86 feet, said point being on the West line of the Northwest Quarter (NW<sup>1</sup>/<sub>2</sub>); thence North 00° 21' 11" East a distance of 312.28 feet to the point of beginning, containing 5.01 acres more or less, subject to public road right-of-way and easements of record.

#### PARCEL 2

A parcel of land located in the Southwest Quarter (SW¼) of Section Twenty-two (22), Township Fourteen South (T14S), Range Nineteen East (R19E) of the 6th P.M., Douglas County, Kansas, more particularly described as follows: Commencing at the Northwest corner of the Southwest Quarter (SW1/4); thence South 89° 24' 54" East a distance of 698.86 feet to the point of beginning, said point being on the North line of the Southwest Quarter (SW%); thence continuing South 89° 24' 54" East a distance of 629.38 feet, said point being the Northeast corner of the West Half (W/2), of the Southwest Quarter (SW/2); thence South 00° 22' 34" West a distance of 2647.41 feet, said point being on the Southeast corner of the West Half (W1/2), of the Southwest Quarter (SW1/2), thence North 89° 28' 19" West a distance of 1327.17 feet, said point being the Southwest corner of the Southwest Quarter (SW%); thence North 00° 21' 11" East a distance of 2336.46 feet, said point being on the West line of the Southwest Quarter (SW1/4); thence South 89° 24' 54" East a distance of 698.86 feet; thence North 00° 21' 11" East a distance of 312.28 feet to the point of beginning, containing 75.70 acres more or less, subject to public road right-of-way and easements of record.

#### PARCEL 3

The East Half (E½), of the Southwest Quarter (SW¼) of Section Twenty-two (22), Township Fourteen South (T14S), Range Nineteen East (R19E) of the 6th P.M., Douglas County, Kansas, containing 80.67 acres more or less, subject to public road right-of-way and easements of record.

Numerical Index Index No. 263049 Book 863 Page 507 State of Kansas, Douglas County, SS. Recorded in Book 863 Page(s): 507 - 508 Filed Jun 16, 2003 8:59 AM Fees \$12.00 Register of Deeds Hernoll b S U SURVEYOR 800 863 PAGE 0508 Fred G. Rogers, LS-64