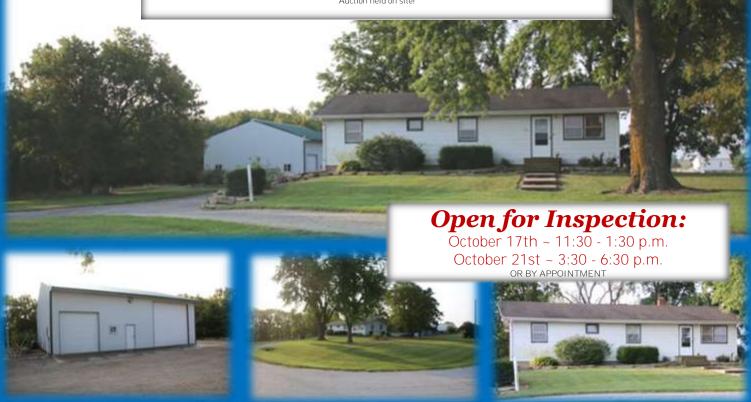

#### 1105 N. 550 Rd | Baldwin City | Ks | 66006

Ranch style home on 5 acres! Located minutes from both Lawrence and Baldwin City. Mature trees, hard surface roads, fenced yard and two outbuildings make this a great country setting. This solid Ranch home is awaiting your personal updates. The 40 x 50 all metal shop features oversized doors, air conditioned and full concrete floors. A car lift and like new waste oil furnace will be offered to Buyer at a predetermined price. This property would be excellent for the weekend mechanic/car enthusiast looking for a place in the country.

#### October 17, 2020 ~ 11:30 - 1:30 pm October 21, 2020 ~ 3:30 - 6:30 am Or by Appointment!

If the above times do not work for your schedule, please feel free to contact Wendy, Jason or Kaylee Flory to schedule an appointment to view/inspect the property.

Property will be available for inspections during the scheduled **Open House: Saturday, October 17th from 11:30** - **1:30 p.m. AND Wednesday, October 21st from 3:30** - **6:30 p.m.** OR by appointment for all inspections including but not limited to electrical, mechanical, structural, mold, radon, lead-based paint and/ or termite (as well as other inspections of your choice); property will be sold "as is". **Your bidding is not contingent on Inspections**.