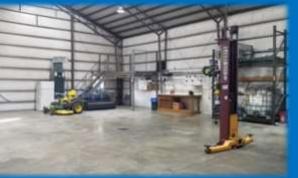

#### 1105 N. 550 Rd | Baldwin City | Ks | 66006

Ranch style home on 5 acres! Located minutes from both Lawrence and Baldwin City. Mature trees, hard surface roads, fenced yard and two outbuildings make this a great country setting. This solid Ranch home is awaiting your personal updates. The 40 x 50 all metal shop features oversized doors, air conditioned and full concrete floors. A car lift and like new waste oil furnace will be offered to Buyer at a predetermined price. This property would be excellent for the weekend mechanic/car enthusiast looking for a place in the country.

- Three (3) Bedrooms
- Two & Half Bathrooms
- Partially Finished Basement
- 2 Car Garage Fenced Yard
- 40 x 50 Shop Insulated & AC
- 5.1 Acre Corner Lot
- Hard surface minimal gravel
- Fenced Yard Mature Trees
- Additional Outbuilding
- Ready for your personal updates!
- ♦ Waste oil heater and car lift in the shop will be offered to Buyer at an additional fee of \$7,500.00.
- All inspections and financing to be done/ arranged prior to auction, contract will be written with no contingencies.