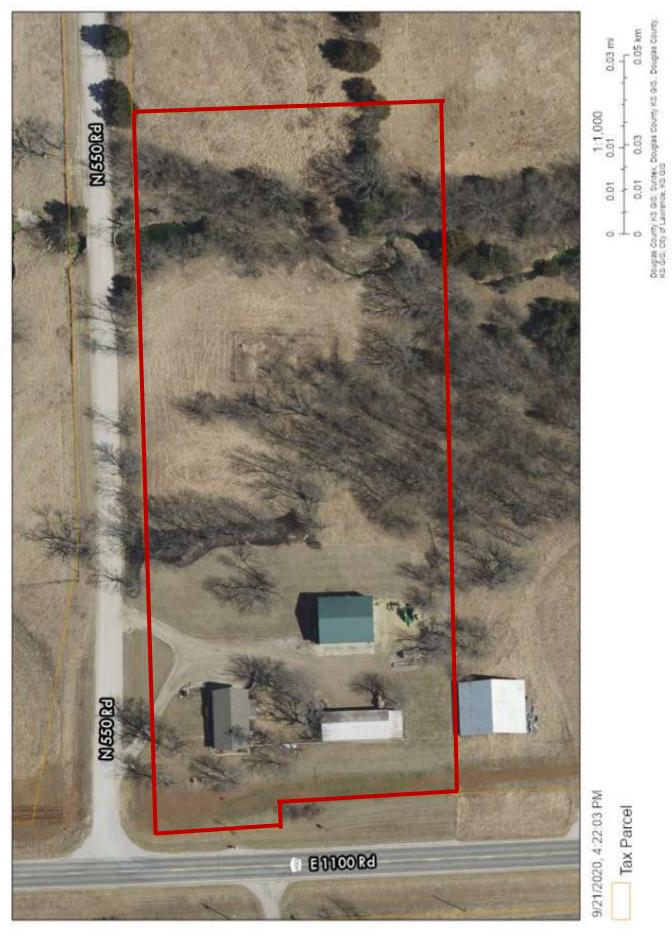

# 1105 N 550 Rd, Baldwin City, KS

Douglas County Kantas Discussioners. This is not a againstimes, This map is to be used for reference purposes and, and no other use or relative to the same is authorized.