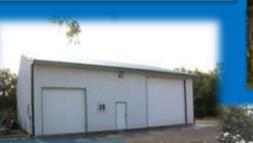

#### 1105 N. 550 Rd | Baldwin City | Ks | 66006

Ranch style home on 5 acres! Located minutes from both Lawrence and Baldwin City. Mature trees, hard surface roads, fenced yard and two outbuildings make this a great country setting. This solid Ranch home is awaiting your personal updates. The 40 x 50 all metal shop features oversized doors, air conditioned and full concrete floors. A car lift and like new waste oil furnace will be offered to Buyer at a predetermined price. This property would be excellent for the weekend mechanic/car enthusiast looking for a place in the country.

- Three (3) Bedrooms
- Two & Half Bathrooms
- Partially Finished Basement
- 2 Car Garage Fenced Yard
- 40 x 50 Shop Insulated & AC
- 5.1 Acre Corner Lot
- Hard surface minimal gravel
- Fenced Yard Mature Trees
- Additional Outbuilding
- Ready for your personal updates!
- ♦ Waste oil heater and car lift in the shop will be offered to Buyer at an additional fee of \$7,500.00.
- All inspections and financing to be done/ arranged prior to auction, contract will be written with no contingencies.