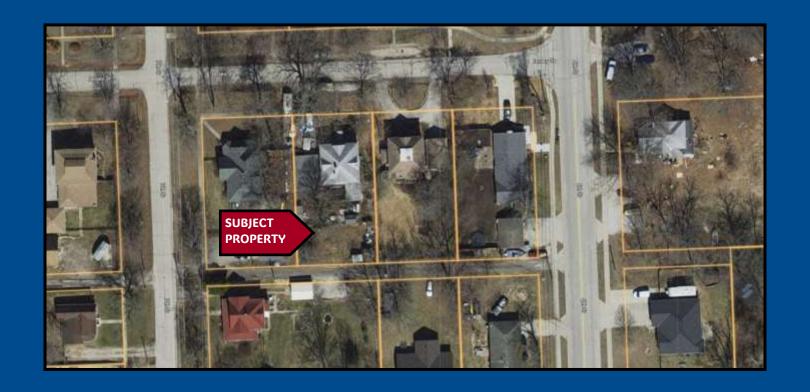

## LEGAL DESCRIPTION:

615 Jersey Street, Baldwin City, KS

Lot Ninety-Six (96) and the East Half (E1/2) of Lot Ninety eight (98) on Jersey Street, in the City of Baldwin, in Douglas County, Kansas.

## 615 Jersey Street, Baldwin City, KS 66006