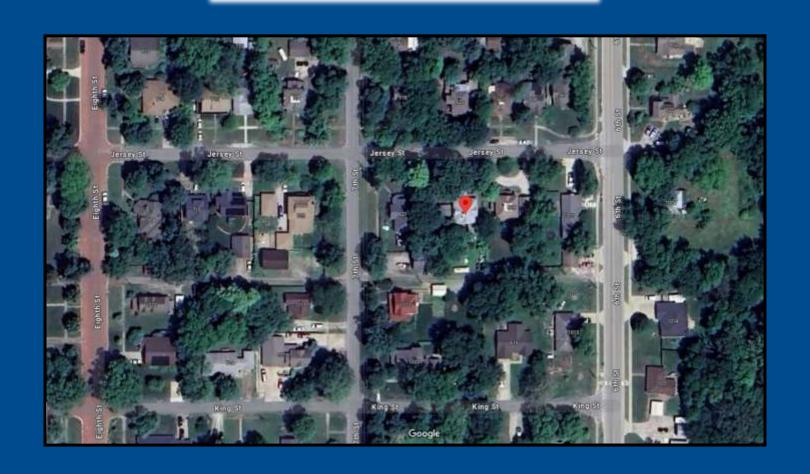

## 615 Jersey Street, Baldwin City, KS 66006

## 615 Jersey Street Baldwin City, KS

Property open for viewing:

July 11, 2024 • Thursday • 2-6 pm Or by Appointment!

If the above times do not work for your schedule, please feel free to contact Jason or Wendy Flory to schedule an appointment to view/inspect the property.