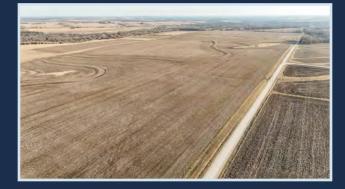

## **Tract Description**

138.68± acres along E 750 Rd

## Tract #1 138.68± total acres

- . 94.67± acres tillable
- . 29.23± acres hay/timber
- Road frontage