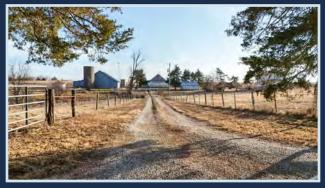

### WILL SELL AS FOLLOWS:

Tract 1: 138.68 ± Acres Tract 2: 220 ± Acres & older Improvements

## **Tract Description**

138.68± acres along E 750 Rd

## Tract #1 138.68± total acres

- . 94.67± acres tillable
- . 29.23± acres hay/timber
- Road frontage