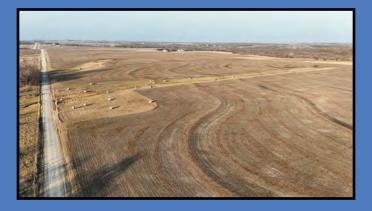

## **Tract Description**

138.68± acres along E 750 Rd

## Tract #1 138.68± total acres

- . 94.67± acres tillable
- . 29.23± acres hay/timber
- Road frontage