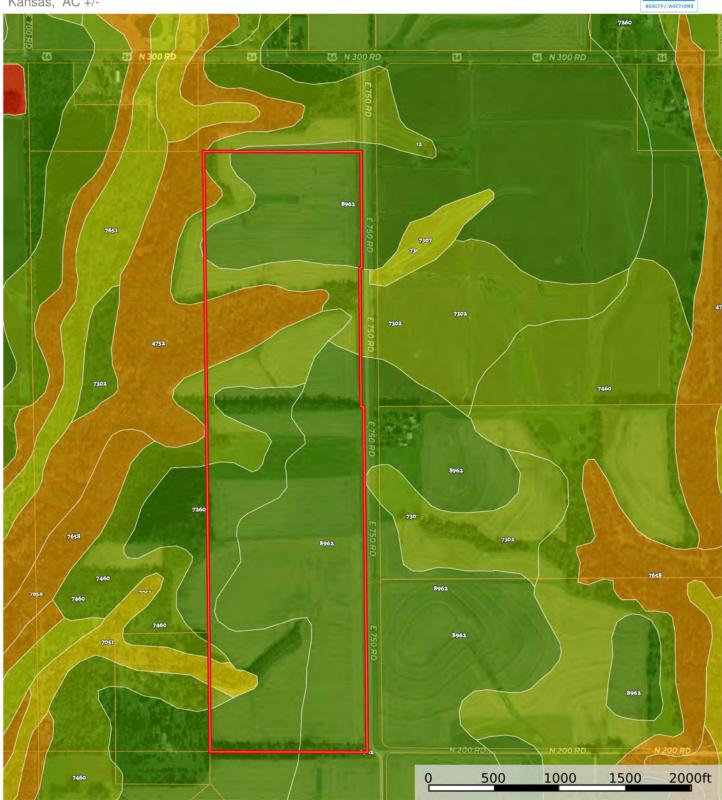

# TRACT #1 • SOIL MAP

Kansas, AC +/-

#### **Tract 1: Soil Map**

FLORY& ASSOCIATES