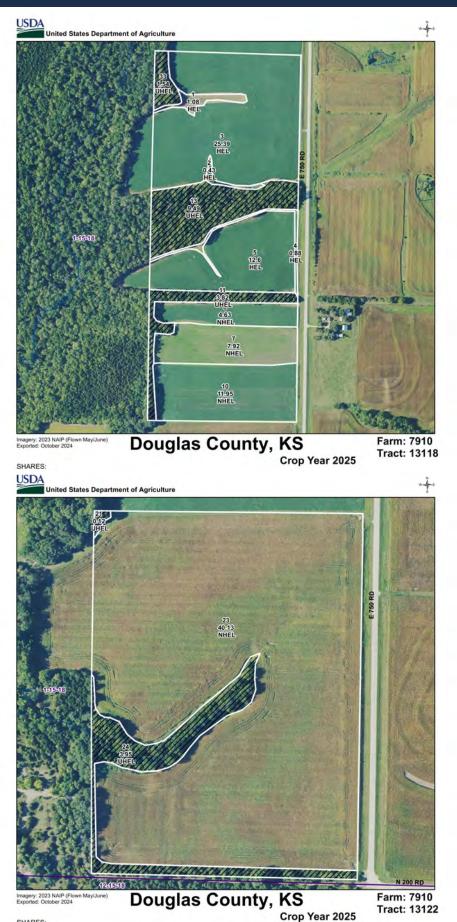

Being known as Tract 1 on Boundary Survey recorded in Plat Book 19 at page 102, in the office of the Register of Deeds in Douglas County, Kansas.

**TRACT #2:** The Northeast 1/4 and the North 60 Acres of the Southeast 1/4 of Section Twelve (12), Township Fifteen (15), Range Eighteen (18), in Douglas County, Kansas.



## **Tract Description**

138.68± acres along E 750 Rd

## Tract #1 138.68± total acres

- . 94.67± acres tillable
- . 29.23± acres hay/timber
- Road frontage







# TRACT #1 • BOUNDARY MAP

Kansas, AC +/-



#### **Tract 1: Boundary Map**



FLORY& ASSOCIATES

FALTY PAU

# TRACT #1 • SOIL MAP

Kansas, AC +/-



#### **Tract 1: Soil Map**



FLORY& ASSOCIATES

# **TRACT #1 • TOPO MAP**

Kansas, AC +/-



#### Tract 1: Topo Map



FLORY& ASSOCIATES

# Tract #1 • FSA MAPS



**FSA Maps for** Tract #1



# DOUGLAS COUNTY AGRICULTURAL USAGE REPORT



5W

3



© Douglas County, KS 2017 Aerial photo taken March 2016

Map produced 6/30/2017, GIS

AgUse

5

3

3

9

4

5A

4 N 200 Rd

3

3

9

3

Parcel

I Tame Grass 8 Non-Agricultural Other Site 5 Native Grass WM Vaterway 5 Grass w/Adverse Influence WW Waterway 5 Non-Productive

 1 Homesite
 4 Tame Grass

 2 Crop Land
 5 Native Grass

 2A Crop Land w/Adverse Influence
 5A Grass w/Adverse Influence

 3 Irrigated Land
 5W Non-Productive

#### CAMA VIEW

#### print window | close window

#### **PROPERTY DETAILS**

Value and Tax Information

| GENERAL            | PROPERTY IN | FORMATION    |                   |                             |         |                |      |                 |
|--------------------|--