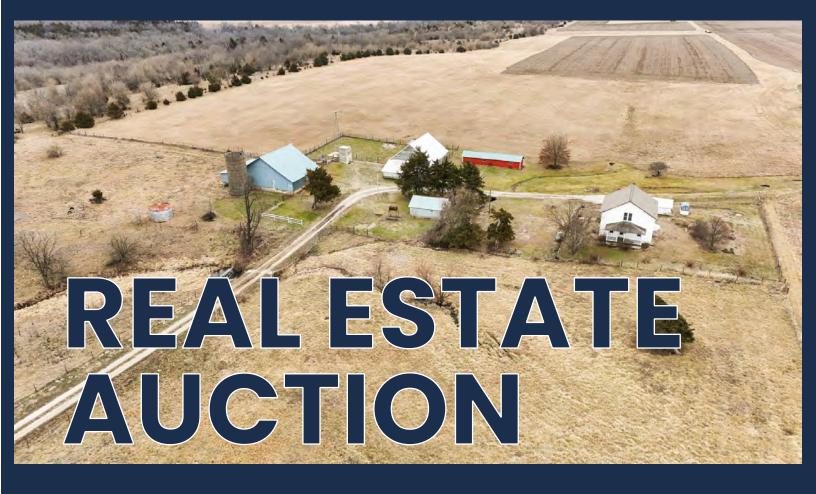

# March 25, 2025 5:30 PM

Auction held LIVE on site only. 781 N 200 Rd, Baldwin City

### WILL SELL AS FOLLOWS:

Tract 1: 138.68 ± Acres Tract 2: 220 ± Acres & older Improvements

## **Property Address**

781 N 200 Rd, Baldwin City, KS

## **Auction Location**

Auction will be held on site: 781 N 200 Rd, Baldwin City, KS