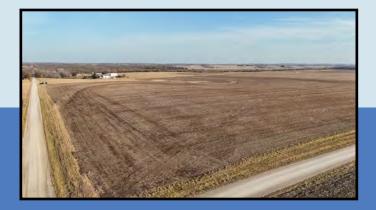

## **Tract Description**

138.68± acres along E 750 Rd

## Tract #1 138.68± total acres

- . 94.67± acres tillable
- . 29.23± acres hay/timber
- Road frontage