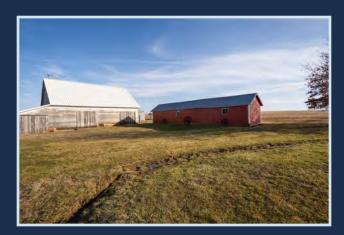

### WILL SELL AS FOLLOWS:

Tract 1: 138.68 ± Acres Tract 2: 220 ± Acres & older Improvements

## **Tract Description**

138.68± acres along E 750 Rd

## Tract #1 138.68± total acres

- . 94.67± acres tillable
- . 29.23± acres hay/timber
- Road frontage