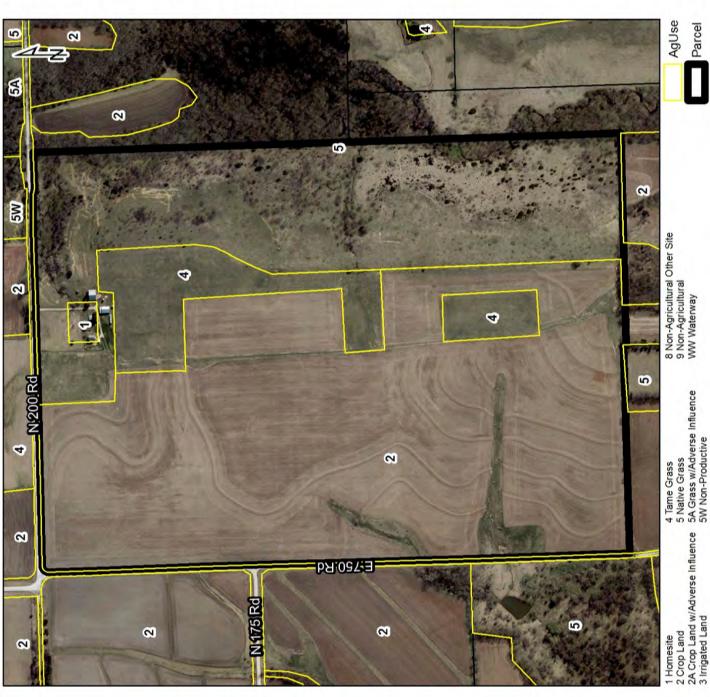

# DOUGLAS COUNTY AGRICULTURAL USAGE REPORT

5W

3

© Douglas County, KS 2017 Aerial photo taken March 2016

Map produced 6/30/2017, GIS

AgUse

5

3

3

9

4

5A

4 N 200 Rd

3

3

9

3

Parcel

I Tame Grass 8 Non-Agricultural Other Site 5 Native Grass WM Vaterway 5 Grass w/Adverse Influence WW Waterway 5 Non-Productive

 1 Homesite
 4 Tame Grass

 2 Crop Land
 5 Native Grass

 2A Crop Land w/Adverse Influence
 5A Grass w/Adverse Influence

 3 Irrigated Land
 5W Non-Productive