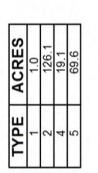

## Tract #1 138.68± total acres

- . 94.67± acres tillable
- . 29.23± acres hay/timber
- Road frontage