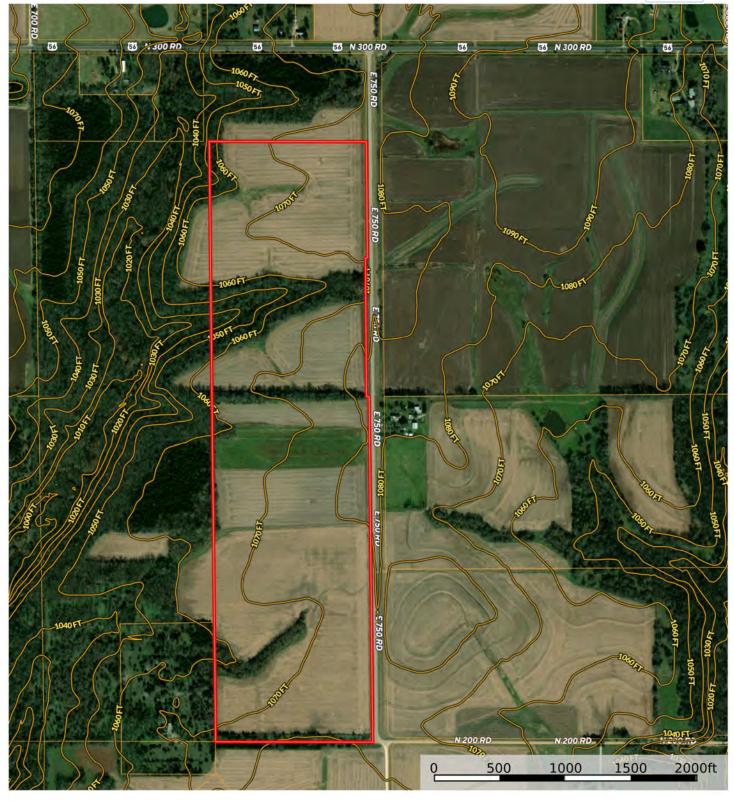

# **TRACT #1 • TOPO MAP**

Kansas, AC +/-

#### Tract 1: Topo Map

FLORY& ASSOCIATES