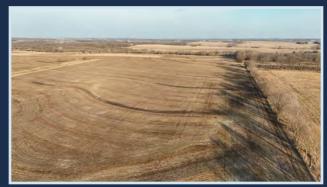

## **Tract Description**

138.68± acres along E 750 Rd

## Tract #1 138.68± total acres

- . 94.67± acres tillable
- . 29.23± acres hay/timber
- Road frontage