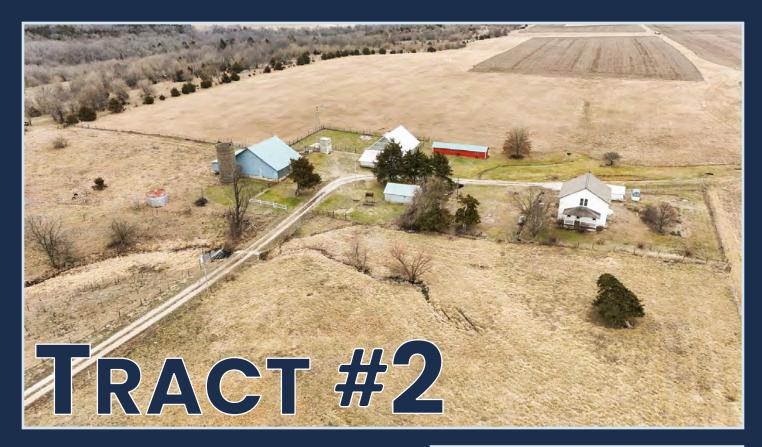

## **Tract Description**

138.68± acres along E 750 Rd

## Tract #1 138.68± total acres

- . 94.67± acres tillable
- . 29.23± acres hay/timber
- Road frontage