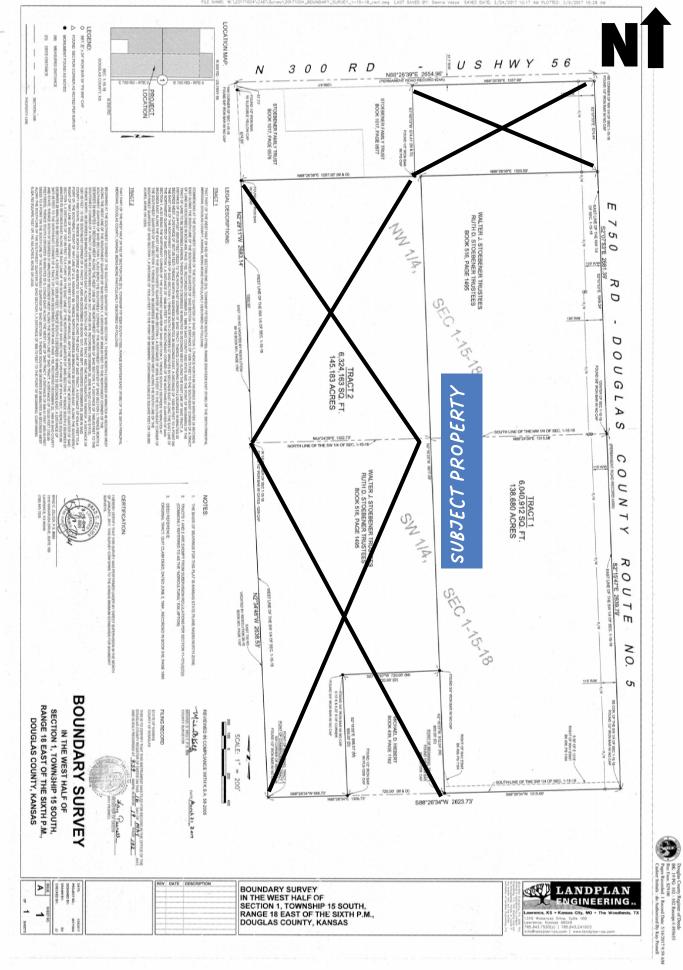

# Legal Description:

TRACT #1: The Land referred to herein below is situated in the County of Douglas, State of Kansas and is described as follows: That part of the West Half (W 1/2) of Section One (S1), Township Fifteen South (T15S), Range Eighteen East (R18E) of the Sixth Principal Meridian, Douglas County, Kansas, being more particularly described as follows: Commencing at the Southwest corner of the Southwest Quarter of said Section 1; thence North 88 degrees 26 minutes 34 seconds East along the South line of the Southwest quarter of said Section 1, a distance of 1308.73 feet to the Southeast corner of a tract of land as described in Book 439 at page 1162, recorded December 22, 1989 in said County and State and the point of beginning of the tract of land to be described herein; thence North 2 degrees 16 minutes 33 seconds West along the East line of said tract, a distance of 912.04 feet (900.00 feet Deed) to the Northeast corner of said Tract; thence continuing North 2 degrees 16 minutes 33 seconds West, a distance of 3677.08 feet; thence North 88 degrees 26 minutes 39 second East, a distance of 1320.50 feet to a point on the East line of the Northwest Quarter of said Section 1; thence South 2 degrees 07 minutes 53 seconds East along the East line of the Northwest Quarter of said Section 1, a distance of 1949.24 feet to the Southeast corner of the Northwest Quarter of said Section 1, also being the Northeast corner of the Southwest Quarter of said Section 1; thence South 2 degrees 15 minute 47 seconds East along the East line of the Southwest Quarter of said Section 1, a distance of 2639.79 feet to the Southeast corner of the Southwest Quarter of said Section 1; thence South 88 degrees 26 minutes 34 seconds West along the South line of the Southwest Quarter of said Section 1, a distance of 1315.00 feet to the point of beginning, containing 6,040,912 square feet or 138.680 acres more or less. Being known as Tract 1 on Boundary Survey recorded in Plat Book 19 at page 102, in the office of the Register of Deeds in Douglas County, Kansas.

# TRACT #1 • BOUNDARY MAP

Kansas, AC +/-

#### **Tract 1: Boundary Map**

FLORY& ASSOCIATES

FALTY PAU