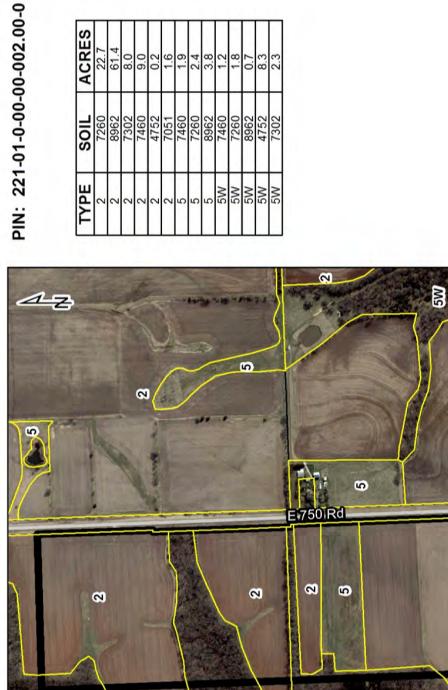

# DOUGLAS COUNTY AGRICULTURAL USAGE REPORT

5W

3

© Douglas County, KS 2017 Aerial photo taken March 2016

Map produced 6/30/2017, GIS

AgUse

5

3

3

9

4

5A

4 N 200 Rd

3

3

9

3

Parcel

I Tame Grass 8 Non-Agricultural Other Site 5 Native Grass WM Vaterway 5 Grass w/Adverse Influence WW Waterway 5 Non-Productive

 1 Homesite
 4 Tame Grass

 2 Crop Land
 5 Native Grass

 2A Crop Land w/Adverse Influence
 5A Grass w/Adverse Influence

 3 Irrigated Land
 5W Non-Productive