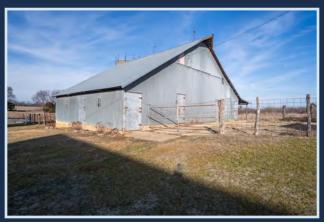

### WILL SELL AS FOLLOWS:

Tract 1: 138.68 ± Acres Tract 2: 220 ± Acres & older Improvements

## **Tract Description**

138.68± acres along E 750 Rd

## Tract #1 138.68± total acres

- . 94.67± acres tillable
- . 29.23± acres hay/timber
- Road frontage