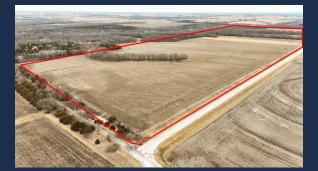

## **Tract Description**

138.68± acres along E 750 Rd

## Tract #1 138.68± total acres

- . 94.67± acres tillable
- . 29.23± acres hay/timber
- Road frontage

# TRACT #1 • BOUNDARY MAP

Kansas, AC +/-

#### **Tract 1: Boundary Map**

FLORY& ASSOCIATES

FALTY PAU