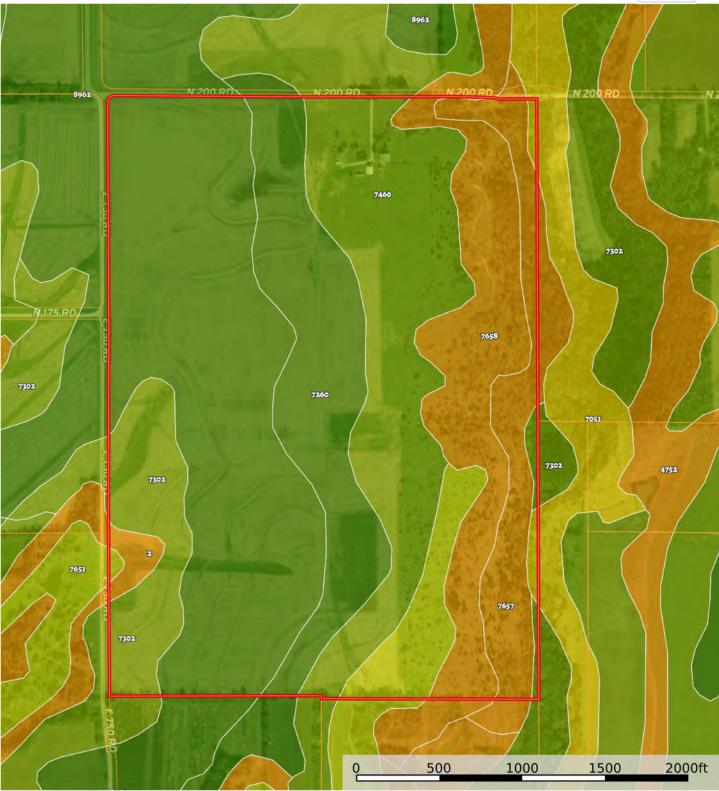

# TRACT #1 • SOIL MAP

Kansas, AC +/-

#### **Tract 1: Soil Map**

FLORY& ASSOCIATES