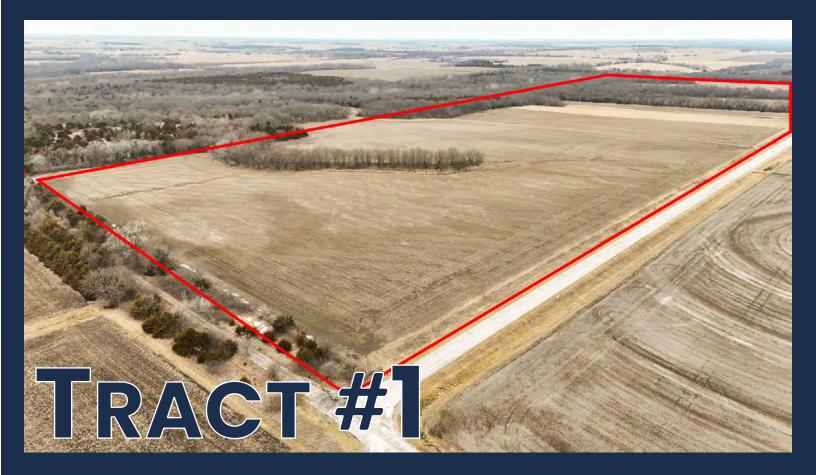

## **Tract Description**

138.68± acres along E 750 Rd

## Tract #1 138.68± total acres

- . 94.67± acres tillable
- . 29.23± acres hay/timber
- Road frontage