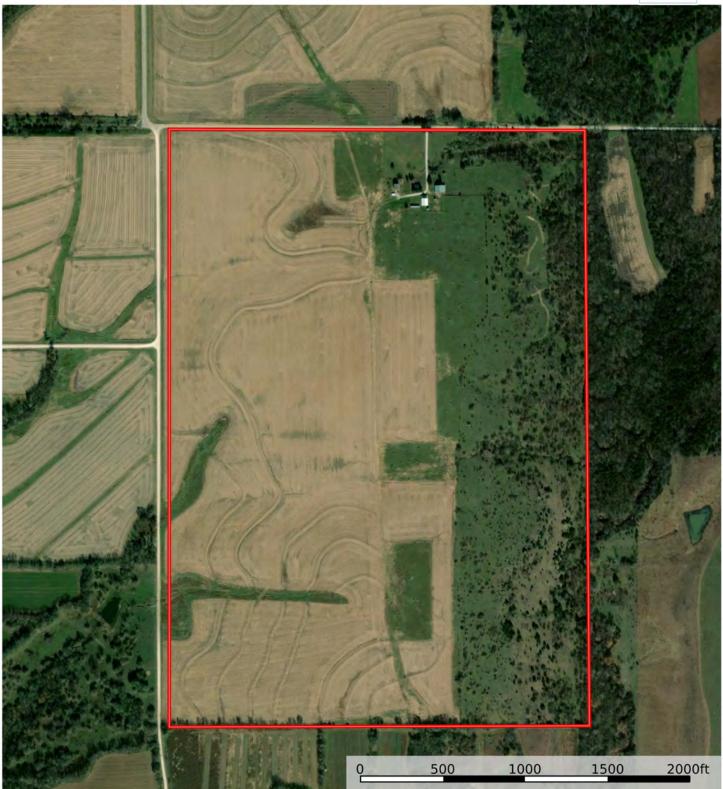

# TRACT #1 • BOUNDARY MAP

Kansas, AC +/-

#### **Tract 1: Boundary Map**

FLORY& ASSOCIATES

FALTY PAU

## **Tract Description**

138.68± acres along E 750 Rd

## Tract #1 138.68± total acres

- . 94.67± acres tillable
- . 29.23± acres hay/timber
- Road frontage