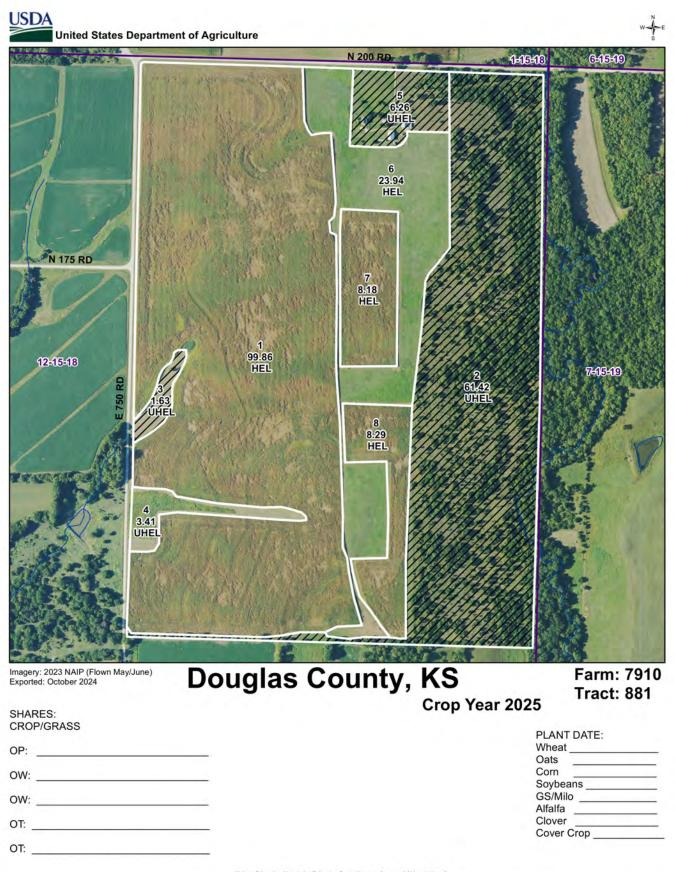

lectronic form.

















## **Tract 2 Description**

781 N 200 Rd, Baldwin City, KS 66006 220± acres with older improvements

## Tract #2 220± to<u>tal acres</u>

- . 116.3± acres tillable
- 29± acres hay
- 70± acres pasture
- Rural Water Meter
- Several outbuildings, fencing
- . 3 BR, 1 bath, 1680 sq ft House
- Full unfinished basement
- Ready for your personal updates!







# TRACT #2 • BOUNDARY MAP

Stoebener Estate • Tract 2 781 N 200 Rd, Baldwin City, KS • 220 acres +/- with improvements





#### **Tract 2: Boundary Map**



# TRACT #2 • SOIL MAP

Stoebener Estate • Tract 2 Kansas, AC +/-



#### Tract 2: Soil Map



FLORY& ASSOCIATES

REALTY RAUCT

# TRACT #2 • TOPO MAP

Stoebener Estate • Tract 2

Kai



#### Tract 2: Topo Map



FLORY & ASSOCIATES

# TRACT #2 • FSA MAP



Unless Otherwise Noted, the Following Crops Have an Approved Abbreviation of Intended Use of Grain(GR), Non-Irrigated(NI), Crop Status of Initial(I) and the Following is AlsoTrue: Wheat(W/WHT) is HRW, Oats are SPR, Corn(C) is YEL, Soybeans(SB) are COM, Milo is Sorgh/GRS.

U.S. Department of Agriculture (USDA) Farm Service Agency (FSA) maps are for FSA Program administration only. This map does not represent a legal survey or reflect actual ownership; rather it depicts the information provided exectly from the producer and/or National Agricultural Imagery Program (NAP). he producer accepts the data "as is" and assumes all risks associated with its use. USDA-FSA assumes no responsibility for actual or consequential damage incurred as a result of any user's relations on the data data bef FS